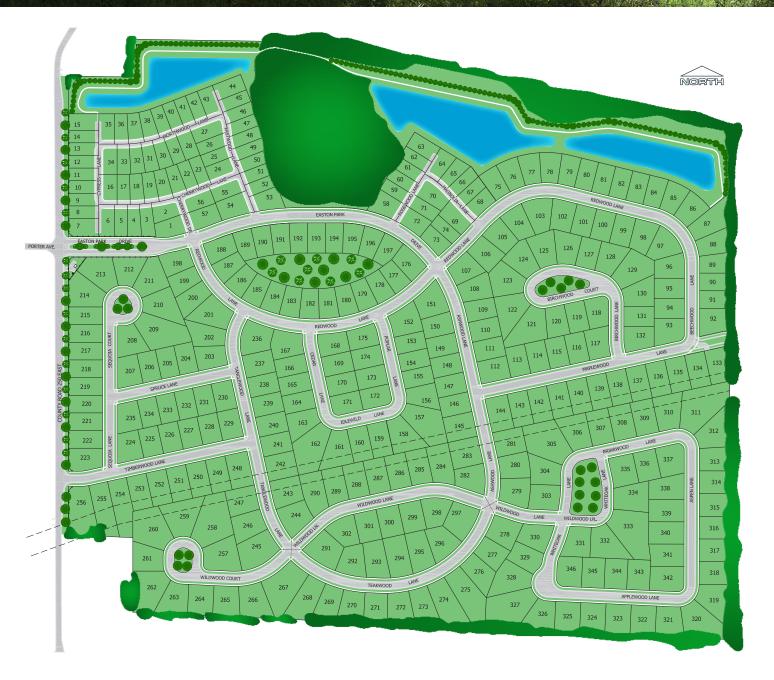

## Chesterton, Indiana

Where nature knocks at your front door.

Easton Park features 346 lots ranging in size from 70 feet to over 100 feet with walkout and daylight availability in a wooded and rolling setting. Comprehensive development plan includes privacy fencing along County Road 250 East and elsewhere, extensive landscape berming, trees, ponds, walking paths and great views throughout. Minimum square footage requirements: Ranch - 1800sf; 1-1/2 Story - 2000sf; and 2 Story - 2200sf. No Bi-level, Tri-level or Quad-level homes permitted. Homeowners Association provides maintenance for entrances and common area landscaping. Development restrictions and covenants include architectural review, landscaping parameters, front yard light posts and more.

Easton Park is conveniently located just 2 miles east of historic downtown Chesterton's shops and Chesterton's European Market, next to Sand Creek Country Club and only 2.5 miles to I-94, 3.5 miles to I-80, 4 miles to Dune Park South Shore Line to Chicago and the Dunes State Park. Easton Park is within the highly acclaimed Duneland School System.